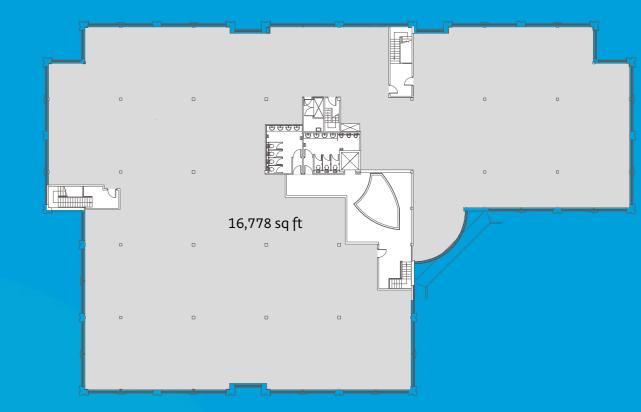

# **ACCOMMODATION**

**FIRST FLOOR** 

 Ground floor:
 4,810 sq ft

 First floor:
 16,778 sq ft

 Total:
 21,588 sq ft

This area has been calculated on a net lettable basis in accordance with the RICS Code of Measuring