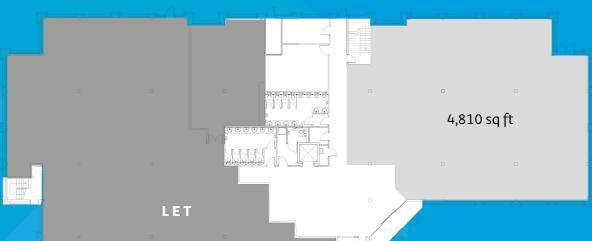

# **ACCOMMODATION**

**FIRST FLOOR** 

 Ground floor:
 4,810 sq ft

 First floor:
 16,778 sq ft

 Total:
 21,588 sq ft

This area has been calculated on a net lettable basis in accordance with the RICS Code of Measuring