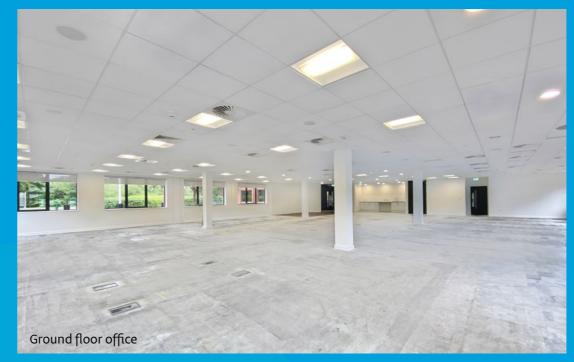

#### **DESCRIPTION**

Cygnet House is a modern office building arranged over two floors and situated within its own secure 2 acre site. There is an open plan ground floor office which can be let separately from the ground floor. It is equipped with a comms ready room and tea point

The office is predominantly open plan on both floors but does contain some non-structural partitioned areas which can be removed or added to as required by the tenant.

Cygnet House provides a high-quality office environment but can be adapted to accommodate alternative uses, subject to planning.