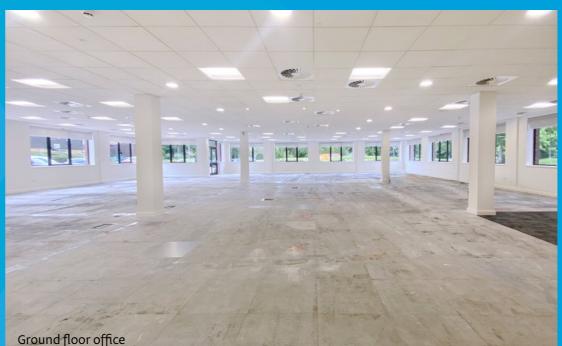

#### **DESCRIPTION**

Cygnet House is a modern office building arranged over two floors and situated within its own secure 2 acre site. There is an open plan ground floor office which can be let separately from the ground floor. It is equipped with a comms ready room and tea point

The office is predominantly open plan on both floors but does contain some non-structural partitioned areas which can be removed or added to as required by the tenant.

Cygnet House provides a high-quality office environment but can be adapted to accommodate alternative uses, subject to planning.