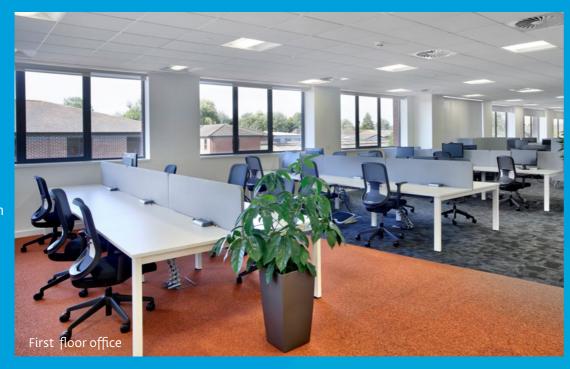

#### **DESCRIPTION**

Cygnet House is a modern office building arranged over two floors and situated within its own secure 2 acre site. There is an open plan ground floor office which can be let separately from the ground floor. It is equipped with a comms ready room and tea point

The office is predominantly open plan on both floors but does contain some non-structural partitioned areas which can be removed or added to as required by the tenant.

Cygnet House provides a high-quality office environment but can be adapted to accommodate alternative uses, subject to planning.