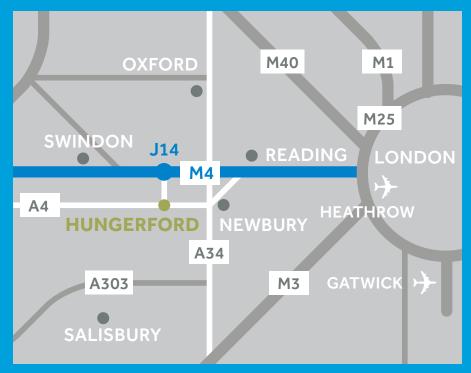

Newbury and Marlborough are each just 15 minutes drive away and junction 14 of the M4 lies just 4 miles to the north of the town. The mainline railway provides direct access to London Paddington with a direct connection to Crossrail from Reading, providing easy access across London. All of these facilities make Hungerford an excellent place to live and work.

**GROUND FLOOR** 

| BY ROAD        | miles |
|----------------|-------|
| Newbury        | 8     |
| Swindon        | 20    |
| Reading        | 27    |
| Oxford         | 35    |
| Heathrow 🛪     | 53    |
| Central London | 68    |
| Gatwick 🛪      | 82    |

| BYRAIL                          | minutes<br>(approx) |
|---------------------------------|---------------------|
| Newbury                         | 12                  |
| Reading (fastest GWR service)   | 25                  |
| London Paddington (via Reading) | 61                  |
| Oxford (via Reading)            | 52                  |
| Bristol (via Reading)           | 95                  |
| Birmingham (via Reading)        | 125                 |