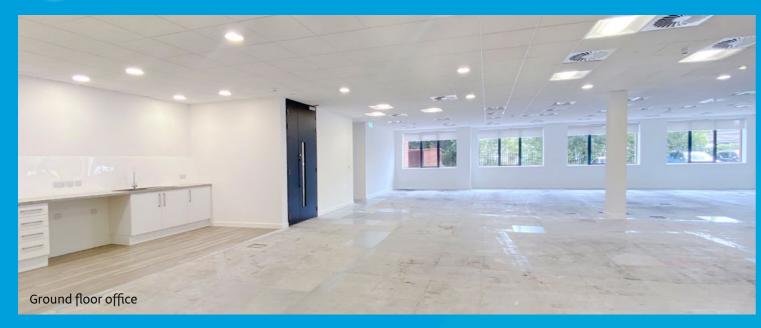

#### **DESCRIPTION**

Cygnet House is a modern office building arranged over two floors and situated within its own secure 2 acre site. There is an open plan ground floor office which can be let separately from the ground floor. It is equipped with a comms ready room and tea point

# **ACCOMMODATION**

**FIRST FLOOR** 

 Ground floor:
 4,810 sq ft

 First floor:
 16,778 sq ft

 Total:
 21,588 sq ft

This area has been calculated on a net lettable basis in accordance with the RICS Code of Measuring