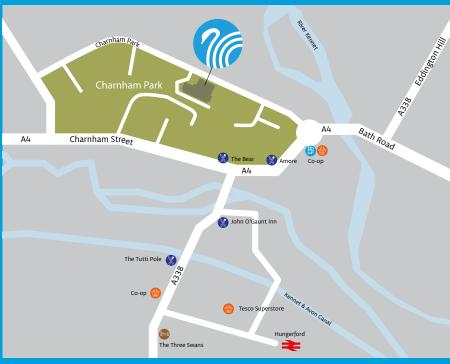

#### LOCATION

Hungerford is a market town surrounded by the beautiful West Berkshire countryside. The town centre, just a few minutes walk from Cygnet House, offers a wide variety of shops as well as many excellent pubs and restaurants. Hungerford and the surrounding villages provide a range of housing, which is supported by excellent local schools and education facilities. Charnham Park offers a well-equipped gym, auditorium and conference facility and serviced apartments adding to the local amenity.

Newbury and Marlborough are each just 15 minutes drive away and junction 14 of the M4 lies just 4 miles to the north of the town. The mainline railway provides direct access to London Paddington with a direct connection to Crossrail from Reading, providing easy access across London. All of these facilities make Hungerford an excellent place to live and work.