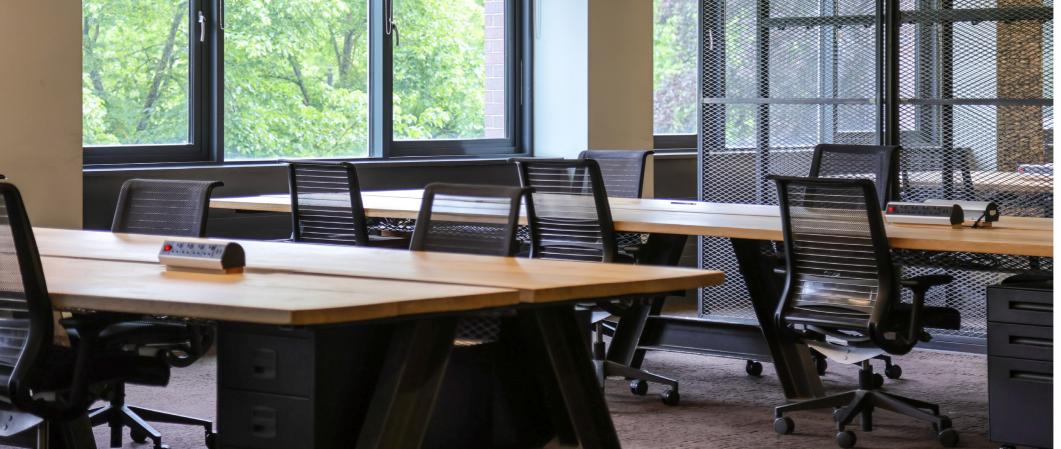

THIRD FLOOR
SUITE B - 3,531 SQ FT

**FROM 20 WORKSTATIONS** 

### Offices

The suite is fitted out to a high standard with a contemporary industrial finish.

The suite is suitable for occupiers needing 20–40 workstations, with ample meeting and boardroom facilities. There is a flexible furniture package available by negotiation to tailor the space to exact business requirements.

# THIRD FLOOR SUITE B 3,531 SQ FT