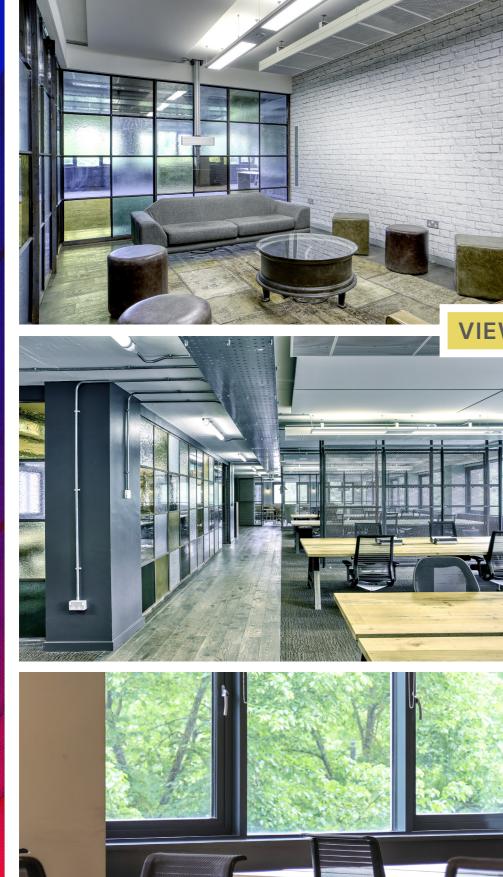

### Offices

The suite is fitted out to a high standard with a contemporary industrial finish.

The suite is suitable for occupiers needing 20–40 workstations, with ample meeting and boardroom facilities. There is a flexible furniture package available by negotiation to tailor the space to exact business requirements.

Exposed ceilings with suspended LED lighting Broadband fibre connectivity

Shower facilities with locker space

**Double-height** 

entrance

and reception

Electric car charging points

Free to use

AV room /