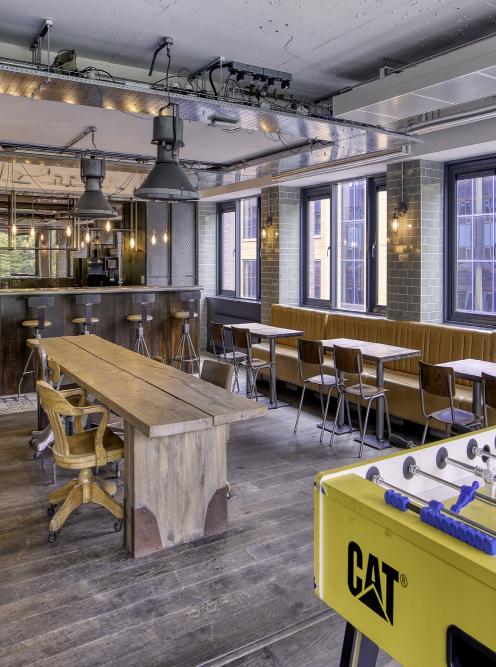

### Offices

The suite is fitted out to a high standard with a contemporary industrial finish.

The suite is suitable for occupiers needing 20–40 workstations, with ample meeting and boardroom facilities. There is a flexible furniture package available by negotiation to tailor the space to exact business requirements.

### **Meeting Room**

One Valpy offers all tenants access to a free bookable meeting area with the latest AV technology ready for video calls, board meetings or team break out.