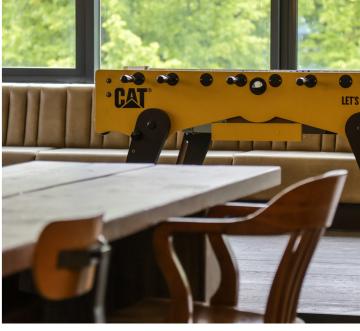

### Offices

The suite is fitted out to a high standard with a contemporary industrial finish.

The suite is suitable for occupiers needing 20–40 workstations, with ample meeting and boardroom facilities. There is a flexible furniture package available by negotiation to tailor the space to exact business requirements.

### **Meeting Room**

One Valpy offers all tenants access to a free bookable meeting area with the latest AV technology ready for video calls, board meetings or team break out.