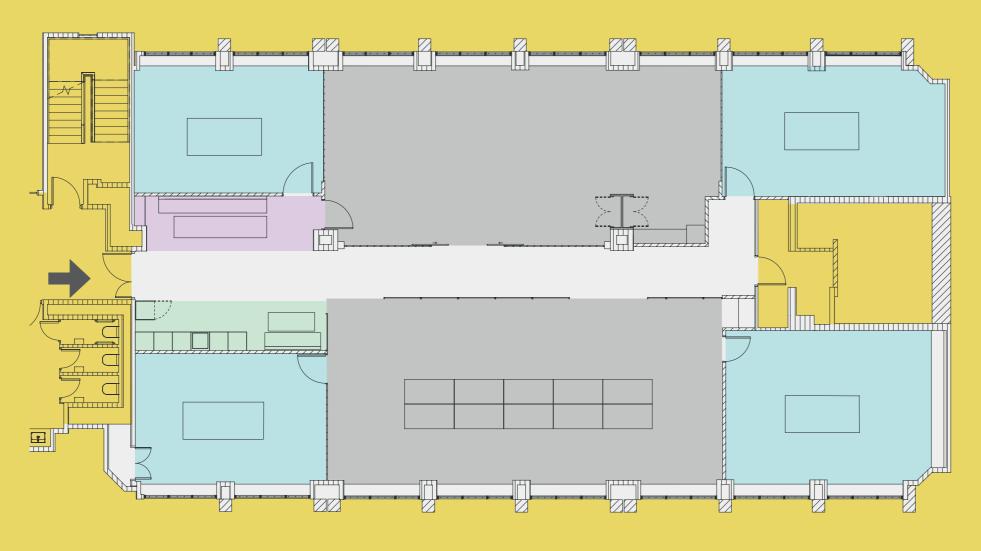

THIRD FLOOR
SUITE B - 3,531 SQ FT

**FROM 20 WORKSTATIONS** 

# THIRD FLOOR SUITE B 3,531 SQ FT