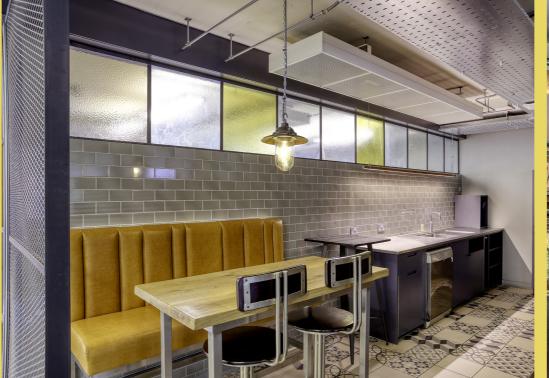

### Offices

The suite is fitted out to a high standard with a contemporary industrial finish.

The suite is suitable for occupiers needing 20–40 workstations, with ample meeting and boardroom facilities. There is a flexible furniture package available by negotiation to tailor the space to exact business requirements.

### **Meeting Room**

One Valpy offers all tenants access to a free bookable meeting area with the latest AV technology ready for video calls, board meetings or team break out.