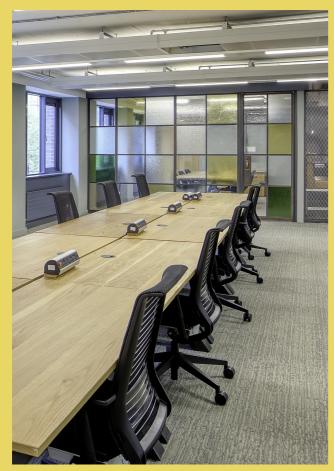

### Offices

The suite is fitted out to a high standard with a contemporary industrial finish.

The suite is suitable for occupiers needing 20–40 workstations, with ample meeting and boardroom facilities. There is a flexible furniture package available by negotiation to tailor the space to exact business requirements.

### **Meeting Room**

One Valpy offers all tenants access to a free bookable meeting area with the latest AV technology ready for video calls, board meetings or team break out.