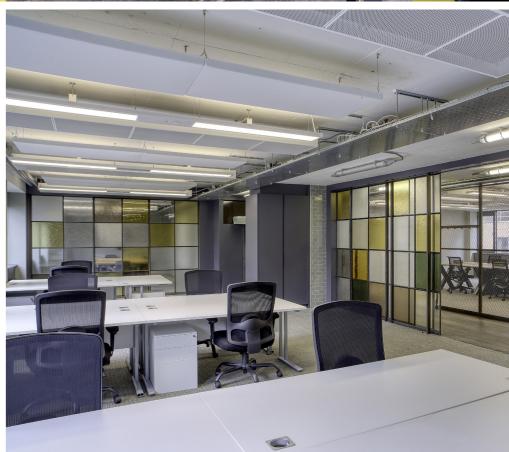

### Offices

The suite is fitted out to a high standard with a contemporary industrial finish.

The suite is suitable for occupiers needing 20–40 workstations, with ample meeting and boardroom facilities. There is a flexible furniture package available by negotiation to tailor the space to exact business requirements.