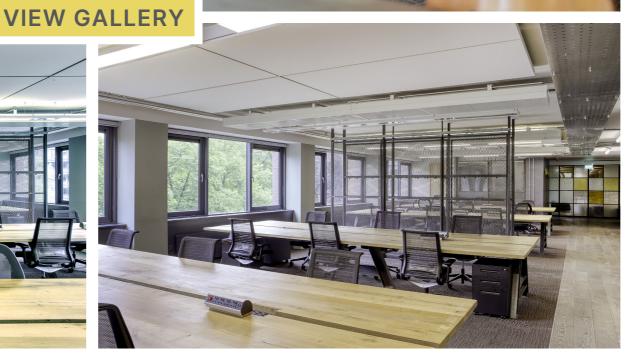

THIRD FLOOR
SUITE B - 3,531 SQ FT

**FROM 20 WORKSTATIONS** 

### Offices

The suite is fitted out to a high standard with a contemporary industrial finish.

The suite is suitable for occupiers needing 20–40 workstations, with ample meeting and boardroom facilities. There is a flexible furniture package available by negotiation to tailor the space to exact business requirements.

# THIRD FLOOR SUITE B 3,531 SQ FT