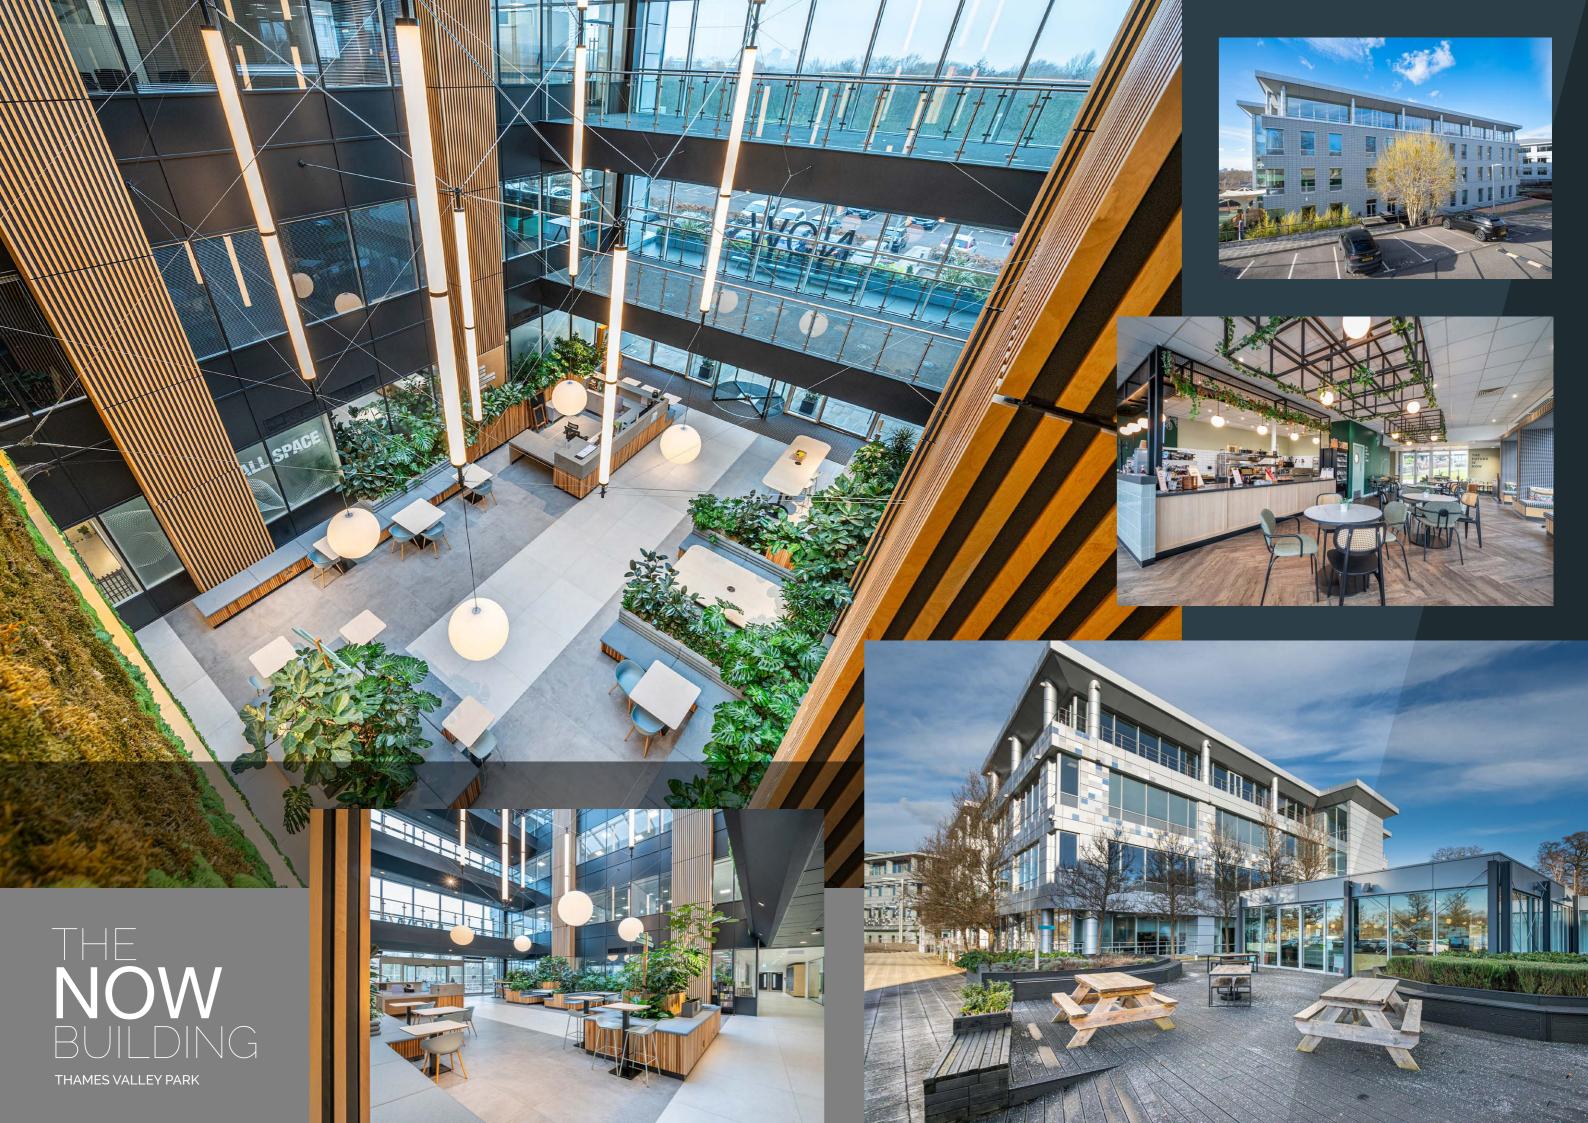

OUTDOOR CINEMA

Designed to be a relaxed and welcoming social space.

WATER MEADOWS & LAKES
The perfect spaces to step
away and recharge.

CAFÉ
The social hub
of the campus.

HEALTH & FITNESS 6,000 sq ft of exercise space, including outdoor gym

LIGHT FILLED ATRIUM designed to create a sense of arrival and wonder

SMARTSPACES APP NOW tenants benefit from the new intuitive smart app

ONSITE FLEET ROOM

Borrow our stand-up paddle boards or electric scooters.

DEDICATED
LIFESTYLE MANAGER
Playing a key role in delivering
the ESG goals for NOW

NOW OFFERS SUSTAINABILITY AND ESG CREDENTIALS BEYOND THE EXPECTATIONS OF TODAY'S OCCUPIERS.

NET ZERO CARBON

100% RENEWABLE ELECTRICITY