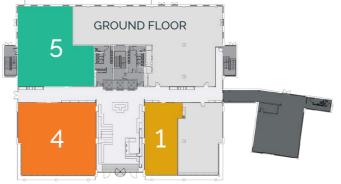

## AVAILABILITY

#### Desks Meeting Parking spaces with bookable rooms **GROUND FLOOR:** EV charging Suite ONE 1,544 sq ft 143.44 sq m 15 2 6 Suite FOUR 3,573 sq ft 331.94 sq m 3 28 14 Suite FIVE 3,045 sq ft 282.89 sq m 0 56 12 **TOTAL** 8,162 sq ft 758.27 sq m 99 5 32