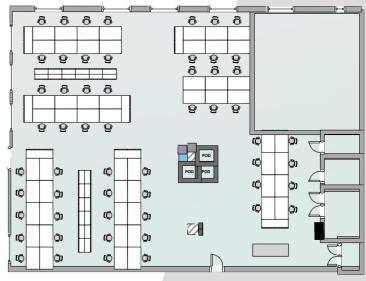

benefit from the new intuitive smart app



ONSITE FLEET ROOM

Borrow our stand-up paddle boards or electric scooters.



DEDICATED
LIFESTYLE MANAGER
Playing a key role in delivering
the ESG goals for NOW

NOW OFFERS SUSTAINABILITY AND ESG CREDENTIALS BEYOND THE EXPECTATIONS OF TODAY'S OCCUPIERS.



NET ZERO CARBON



100% RENEWABLE ELECTRICITY



FITWEL 3 STAR WELLNESS RATING



BREEAM OUTSTANDING



RESET® AIR CERTIFICATION



RECYCLED & SUSTAINABLY SOURCED MATERIALS

## AVAILABILITY

#### Desks Meeting Parking spaces with bookable rooms **GROUND FLOOR:** EV charging Suite ONE 1,544 sq ft 143.44 sq m 15 2 6 Suite FOUR 3,573 sq ft 331.94 sq m 3 28 14 Suite FIVE 3,045 sq ft 282.89 sq m 0 56 12 **TOTAL** 8,162 sq ft 758.27 sq m 99 5 32

#### Suite ONE



#### Suite FOUR



#### Suite FIVE



### **SPECIFICATION**



266 CAR PARKING spaces providing a ratio of 1:251



4 pipe fan coil system providing fresh air at 12L/s + 10% per person



OCCUPATIONAL FLEXIBILITY 1:8m² occupational density



RECESSED LED LIGHT fittings with 350 LUX for screen based tasks







FROM ITS BEAUTIFUL RIVERSIDE LOCATION
THAMES VALLEY PARK OFFERS EXCELLENT
COMMUNICATIONS TO THE REGIONAL MOTORWAY
NETWORK, READING CENTRE AND HEATHROW
AIRPORT AS WELL AS THE NEW, UP AND
RUNNING ELIZABETH LINE.

| BY CAR (miles)   |     | BY TRAIN<br>(minutes)      |    |
|------------------|-----|----------------------------|----|
| Reading          | 1.5 | Oxford                     | 21 |
| M4 (J10)         | 6   | London Paddington          | 23 |
| M3 (J3)          | 16  | Heathrow Airport           | 27 |
| Newb