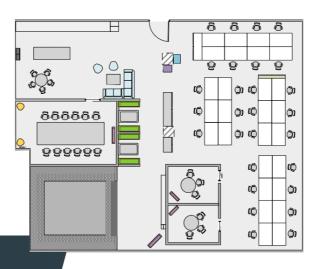

ES APP NOW tenants benefit from the new intuitive smart app



ONSITE FLEET ROOM

Borrow our stand-up paddle boards or electric scooters.



DEDICATED
LIFESTYLE MANAGER
Playing a key role in delivering
the ESG goals for NOW

NOW OFFERS SUSTAINABILITY AND ESG CREDENTIALS BEYOND THE EXPECTATIONS OF TODAY'S OCCUPIERS.



NET ZERO CARBON



100% RENEWABLE ELECTRICITY



FITWEL 3 STAR WELLNESS RATING



BREEAM OUTSTANDING



RESET® AIR CERTIFICATION



RECYCLED & SUSTAINABLY SOURCED MATERIALS

## AVAILABILITY

#### Desks Meeting Parking spaces with bookable rooms **GROUND FLOOR:** EV charging Suite ONE 1,544 sq ft 143.44 sq m 15 2 6 Suite FOUR 3,573 sq ft 331.94 sq m 3 28 14 Suite FIVE 3,045 sq ft 282.89 sq m 0 56 12 **TOTAL** 8,162 sq ft 758.27 sq m 99 5 32

#### Suite ONE



#### Suite FOUR



#### Suite FIVE



### **SPECIFICATION**



266 CAR PARKING spaces providing a ratio of 1:251



4 pipe fan coil system providing fresh air at 12L/s + 10% per person



OCCUPATIONAL FLEXIBILITY 1:8m² occupational density



RECESSED LED LIGHT fittings with 350 LUX for screen based tasks







FROM ITS BEAUTIFUL RIVERSIDE LOCATION
THAMES VALLEY PARK OFFERS EXCELLENT
COMMUNICATIONS TO THE REGIONAL MOTORWAY
NETWORK, READING CENTRE AND HEATHROW
AIRPORT AS WELL AS THE NEW, UP AND
RUNNING ELIZABETH LINE.

| BY CAR (miles)   |     | BY TRAIN<br>(minutes)      |    |
|------------------|-----|----------------------------|----|
| Reading          | 1.5 | Oxford                     | 21 |
| M4 (J10)         | 6   | London Paddington          | 23 |
| M3 (J3)          | 16  | Heathrow Airport