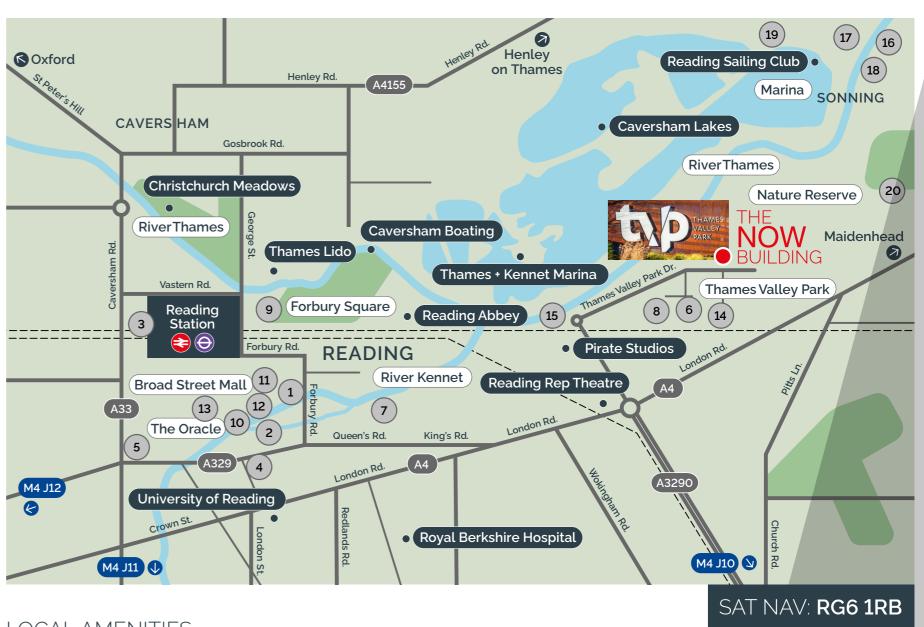

FROM ITS BEAUTIFUL RIVERSIDE LOCATION
THAMES VALLEY PARK OFFERS EXCELLENT
COMMUNICATIONS TO THE REGIONAL MOTORWAY
NETWORK, READING CENTRE AND HEATHROW
AIRPORT AS WELL AS THE NEW, UP AND
RUNNING ELIZABETH LINE.

| BY CAR (miles)   |     | BY TRAIN<br>(minutes)      |    |
|------------------|-----|----------------------------|----|
| Reading          | 1.5 | Oxford                     | 21 |
| M4 (J10)         | 6   | London Paddington          | 23 |
| M3 (J3)          | 16  | Heathrow Airport           | 27 |
| Newbury          | 21  | Bristol                    | 60 |
| Slough           | 23  | Gatwick Airport            | 74 |
| M24 (J15)        | 24  |                            |    |
| Oxford           | 26  | Source: TfL + Google Maps. |    |
| Heathrow Airport | 27  |                            |    |
| Central London   | 41  |                            |    |
| Gatwick Airport  | 56  |                            |    |

### LOCAL AMENITIES

- 1 The Oakford Social
- 2 Pho
- 3 Pret A Manger
- 4 Miller & Carter
- 5 Zero Degrees
- 6 Benugo Café
- 7 Lincoln Coffee House
- 8 David Lloyd Health Club
- 9 The Roseate Hotel
- 10 Ibis

- 11 Malmaison
- 12 Mercure George
- 13 Novotel
- 14 Bright Horizons Nursery
- 15 Waterside Centre
- 16 Coppa Club
- 17 The Mill at Sonning
- 18 The Bull Inn
- 19 The French Horn
- 20 Reading Hockey Club